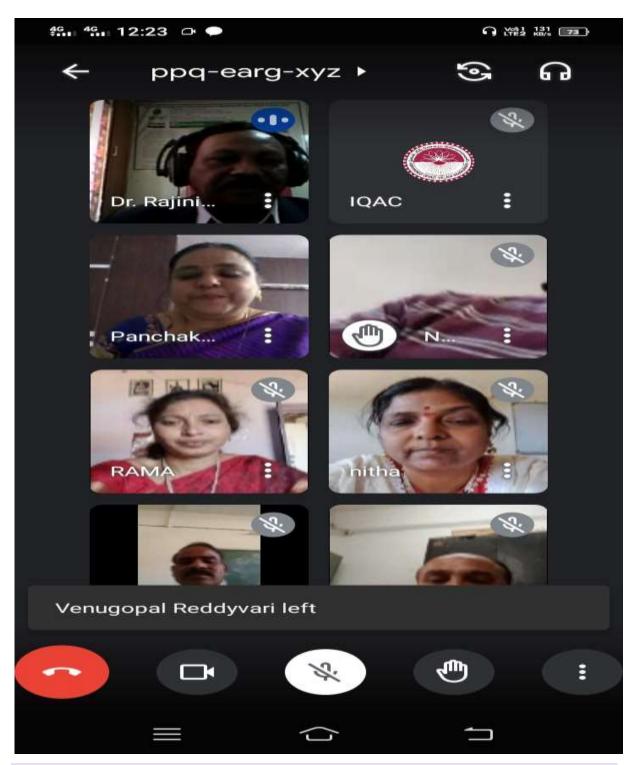

#### **Invitation Brochure**

\* E-Certificates issued to all the participants

Dr. V. Vijayalakshmi Principal, GDC Bhupalpally explaining the *Scope and need of plant biotechnology in Food grain production* 