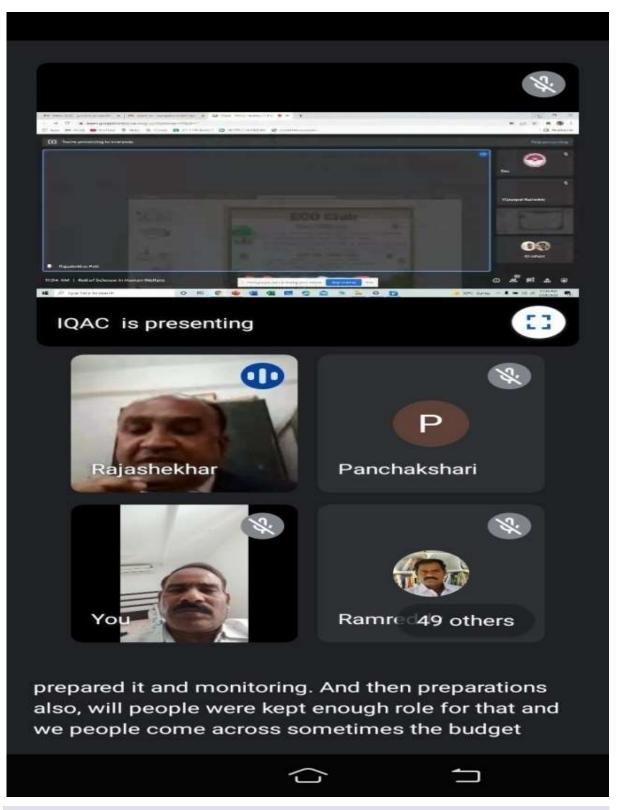

Resource Person Professor Rajashekhar O Patil HoD Environmental Studies explaining the combination of engineering techniques to modify plants for high yielding. He also mentioned *the importance of tissue culture and biotechnology* to overcome the food shortage in the world.