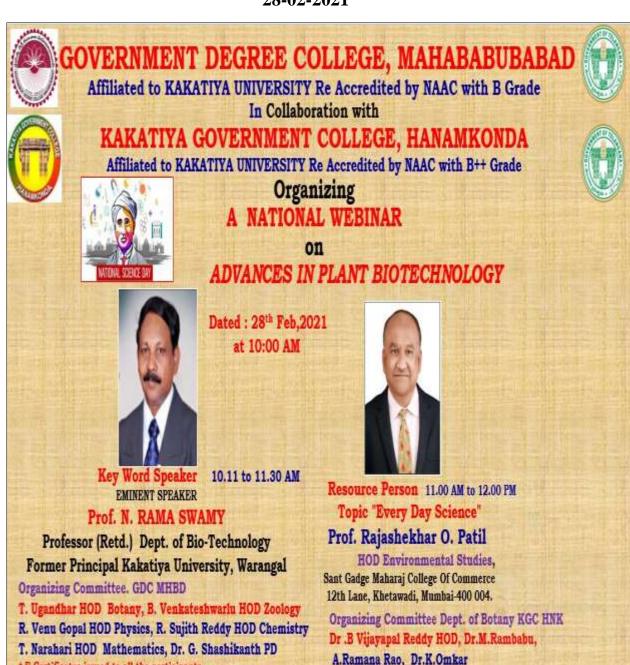

# NATIONAL LEVEL WEBINAR ON ADVANCES IN PLANT BIOTECHNOLOGY

28-02-2021

#### **Invitation Brochure**

\* E-Certificates issued to all the participants

Dr. V. Vijayalakshmi Principal, GDC Bhupalpally explaining the *Scope and need of plant biotechnology in Food grain production* 

Resource Person Professor Rajashekhar O Patil HoD Environmental Studies explaining the combination of engineering techniques to modify plants for high yielding. He also mentioned *the importance of tissue culture and biotechnology* to overcome the food shortage in the world.

Professor Ramaswamy, (Rtd) Kakatiya University explained how Plant biotechnology has created *new opportunities for plant scientists*. He also mentioned that due to the innovations in plat biotechnology, Agro and Food processing industries are emerging as *a sign of hope* by creating job opportunities in rural areas.