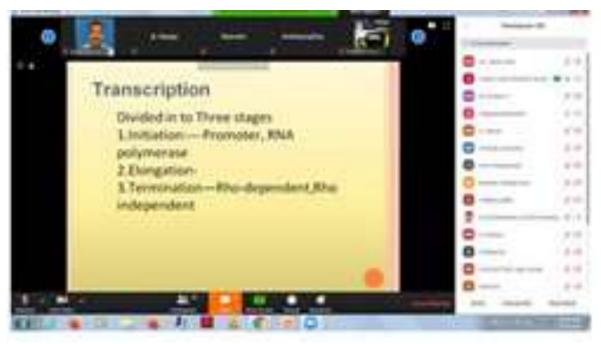

#### WEBINAR ON PROTEIN SYNTHESIS

#### 13-05-2020

The department of Botany organized a Webinar on "*Protein Synthesis*" on 13-05-2020 through Zoom meeting. The main objective of the programme is to continue the teaching learning process through ICT. Dr. Shyam Prasad Assistant Professor of Botany was invited as a resource person of the webinar. He explained that Protein synthesis is a process in which amino acids get arranged in linear order into proteins and plants are able to synthesize all proteinaceous amino acids. Mitochondria, cytoplasm, Chloroplast all these structures are involved in protein synthesis.

Dr. Shyam Prasad Assistant Professor of Botany explaining about Protein synthesis in webinar on 13-05-2020