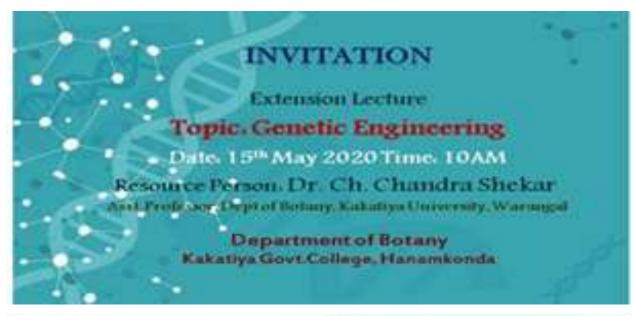

#### WEBINAR ON GENETIC ENGINEERING

15-05-2020

Dr. Chandrashekhar Assistant Professor of Botany, Kakatiya University explained about the need and importance of Genetic Engineering in the webinar on 15-05-2020