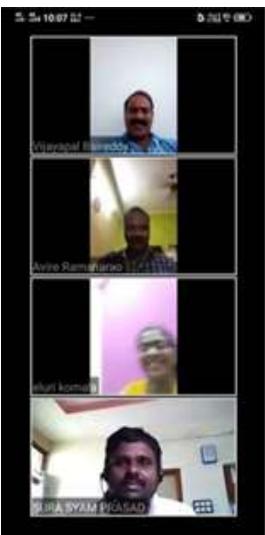

#### WEBINAR ON PROTEIN SYNTHESIS

#### 13-05-2020

The department of Botany organized a Webinar on "*Protein Synthesis*" on 13-05-2020 through Zoom meeting. The main objective of the programme is to continue the teaching learning process through ICT. Dr. Shyam Prasad Assistant Professor of Botany was invited as a resource person of the webinar. He explained that Protein synthesis is a process in which amino acids get arranged in linear order into proteins and plants are able to synthesize all proteinaceous amino acids. Mitochondria, cytoplasm, Chloroplast all these structures are involved in protein synthesis.

Dr. Shyam Prasad Assistant Professor of Botany explaining about Protein synthesis in webinar on 13-05-2020