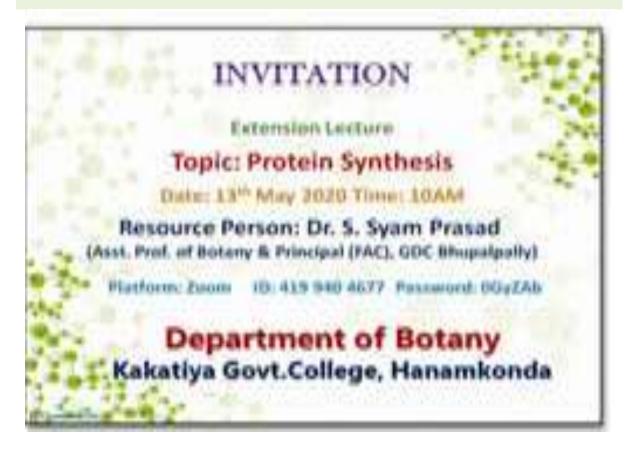

#### WEBINAR ON PROTEIN SYNTHESIS

#### 13-05-2020

The department of Botany organized a Webinar on "*Protein Synthesis*" on 13-05-2020 through Zoom meeting. The main objective of the programme is to continue the teaching learning process through ICT. Dr. Shyam Prasad Assistant Professor of Botany was invited as a resource person of the webinar. He explained that Protein synthesis is a process in which amino acids get arranged in linear order into proteins and plants are able to synthesize all proteinaceous amino acids. Mitochondria, cytoplasm, Chloroplast all these structures are involved in protein synthesis.

Dr. Shyam Prasad Assistant Professor of Botany explaining about Protein synthesis in webinar on 13-05-2020